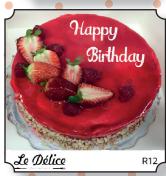

## Round Cakes

|                       | 8'' | 10′′ | 12" | 14'' | 16'' | 18'' |
|-----------------------|-----|------|-----|------|------|------|
| Except<br>R14 R17 R18 | £15 | £21  | £28 | £37  | £46  | £55  |
| R14 R17 R18           | £20 | £26  | £33 | £42  | £51  | £60  |