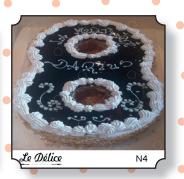

# Number Cakes

|                | 12" | 14'' | 16'' |
|----------------|-----|------|------|
| ONE<br>NUMBER  | £42 | £55  | £69  |
| TWO<br>NUMBERS | £81 | £106 | £132 |