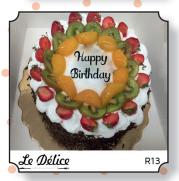

## Round Cakes

|                       | 8'' | 10′′ | 12" | 14'' | 16'' | 18'' |
|-----------------------|-----|------|-----|------|------|------|
| Except<br>R14 R17 R18 | £15 | £21  | £28 | £37  | £46  | £55  |
| R14 R17 R18           | £20 | £26  | £33 | £42  | £51  | £60  |