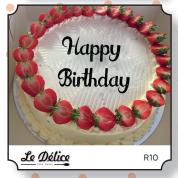

## Round Cakes

|                       | 8'' | 10′′ | 12" | 14'' | 16'' | 18'' |
|-----------------------|-----|------|-----|------|------|------|
| Except<br>R14 R17 R18 | £15 | £21  | £28 | £37  | £46  | £55  |
| R14 R17 R18           | £20 | £26  | £33 | £42  | £51  | £60  |