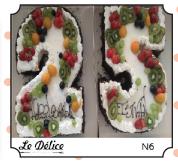

# Number Cakes

|                | 12" | 14'' | 16'' |
|----------------|-----|------|------|
| ONE<br>NUMBER  | £42 | £55  | £69  |
| TWO<br>NUMBERS | £81 | £106 | £132 |