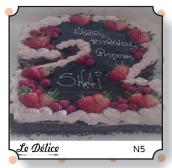

# Number Cakes

|                | 12" | 14'' | 16'' |
|----------------|-----|------|------|
| ONE<br>NUMBER  | £42 | £55  | £69  |
| TWO<br>NUMBERS | £81 | £106 | £132 |