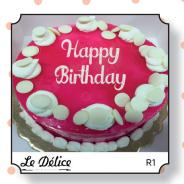

## Round Cakes

|                       | 8'' | 10′′ | 12" | 14'' | 16'' | 18'' |
|-----------------------|-----|------|-----|------|------|------|
| Except<br>R14 R17 R18 | £15 | £21  | £28 | £37  | £46  | £55  |
| R14 R17 R18           | £20 | £26  | £33 | £42  | £51  | £60  |