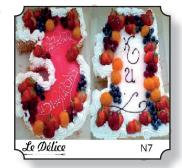

# Number Cakes

|                | 12" | 14'' | 16'' |
|----------------|-----|------|------|
| ONE<br>NUMBER  | £42 | £55  | £69  |
| TWO<br>NUMBERS | £81 | £106 | £132 |